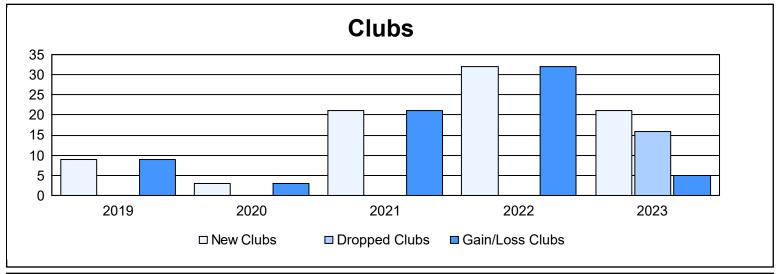

District 325 E As of June 2023 Cumulative

| Year      | New<br>Clubs | Dropped<br>Clubs | Gain/<br>Loss<br>Clubs | New<br>Members | Charter<br>Members | Reinstate<br>Members | Transfer<br>Members | Total<br>Member<br>Added | Total<br>Members<br>Dropped | Gain/<br>Loss<br>Members |
|-----------|--------------|------------------|------------------------|----------------|--------------------|----------------------|---------------------|--------------------------|-----------------------------|--------------------------|
| 2018-2019 | 9            | 0                | 9                      | 173            | 237                | 9                    | 0                   | 419                      | 201                         | 218                      |
| 2019-2020 | 3            | 0                | 3                      | 113            | 96                 | 8                    | 1                   | 218                      | 269                         | -51                      |
| 2020-2021 | 21           | 0                | 21                     | 231            | 507                | 5                    | 6                   | 749                      | 362                         | 387                      |
| 2021-2022 | 32           | 0                | 32                     | 453            | 809                | 9                    | 4                   | 1,275                    | 725                         | 550                      |
| 2022-2023 | 21           | 16               | 5                      | 333            | 586                | 26                   | 2                   | 947                      | 952                         | -5                       |
| Average   | 17           | 3                | 14                     | 261            | 447                | 11                   | 3                   | 722                      | 502                         | 220                      |